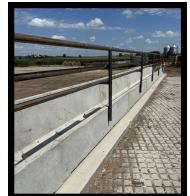

bars. Your choice of square or round tubing.

Corral Panels— 10', 12', or 14' panels and a 4' walk through gate

Stand Alone Panels— 2-3/8" pipe fully welded frame, 3/4" sucker rod, 21' long

**Bunk Rail**— 2 or 3 rail with 2-3/8" bunk post. Posts to fit Van Zee Bunks are in stock. Custom posts available.

#### **Hinges**

We have multiple hinge options on hand. They are all durable and are manufactured in our shop.

- 12 and 18" Threaded Rod Hinge
- Weld-On Flag Hinge
- Bolt-On Flag Hinge ٠
- Bolt-On Corner Flag Hinge
- Weld-On Pipe and Pin Set .
- Weld-On Adjustable Hinge
- **Ring Hinges** ٠

#### **Other Hardware**

- Bolt-On Bi-Directional Latch •
- Slam Lock
- Slam Lock Lug
- Gate Chain Holder
- Gate Hanger
- Bare Chain Tie



Slam Lock



Weld-On Drop Pin

**Bi-Directional Latch** 





**Continuous** Fencing with Swing Gate





5– Bar Continuous







**Cattle Fencing Above 2' Wall** 

#### 2-Rail Bunk Rail

# **Cattle Equipment**

### **Loading Chutes**

Custom made to the farmer's liking, these chutes are able to stand the test of time.



#### **Working Facilities**

Everyone's working facility is a bit different. We have created curved alleyways, working tubs, working chutes, you name it. Having an effective set up is so important when it comes to getting the job done

quickly.









#### **Bunks**

Our cattle bunks come in 10' and 20' lengths. They have solid 3 x 3/16" square tube legs with a 10GA trough. Top right picture shows our calf bunk which is 10' in length. These bunks can also come unpainted.





Curved Alleyway in working facility.



Custom sig