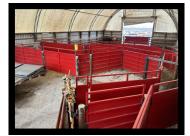

#### **Working Facilities**

Everyone's working facility is a bit different. We have created curved alleyways, working tubs, working chutes, you name it. Having an effective set up is so important when it comes to getting the job done

quickly.

Curved Alleyway in working facility.

Custom sign fabricated by B & B included in gate.

**Portable** 

Working

Facility

Double Chute Working Facility