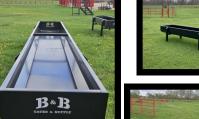

#### **Bunks**

Our cattle bunks come in 10' and 20' lengths. They have solid 3 x 3/16" square tube legs with a 10GA trough. Top right picture shows our calf bunk which is 10' in length. These bunks can also come unpainted.