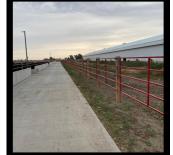

Corral Panels— 10', 12', or 14' panels and a 4' walk through gate

Stand Alone Panels— 2-3/8" pipe fully welded frame, 3/4" sucker rod, 21' long

**Bunk Rail**— 2 or 3 rail with 2-3/8" bunk post. Posts to fit Van Zee Bunks are in stock. Custom posts available.

#### **Hinges**

We have multiple hinge options on hand. They are all durable and are manufactured in our shop.

- 12 and 18" Threaded Rod Hinge
- Weld-On Flag Hinge
- Bolt-On Flag Hinge ٠
- Bolt-On Corner Flag Hinge
- Weld-On Pipe and Pin Set .
- Weld-On Adjustable Hinge
- **Ring Hinges** ٠

#### **Other Hardware**

- Bolt-On Bi-Directional Latch •
- Slam Lock
- Slam Lock Lug
- Gate Chain Holder
- Gate Hanger
- Bare Chain Tie



Slam Lock



Weld-On Drop Pin

**Bi-Directional Latch** 





**Continuous** Fencing with Swing Gate





5– Bar Continuous







**Cattle Fencing Above 2' Wall** 

#### 2-Rail Bunk Rail

# **Cattle Equipment**

### **Loading Chutes**

Custom made to the farmer's liking, these chutes are able to stand the test of time.



#### **Working Facilities**

Everyone's working facility is a bit different. We have created curved alleyways, working tubs, working chutes, you name it. Having an effective set up is so important when it comes to getting the job done

quickly.









#### **Bunks**

Our cattle bunks come in 10' and 20' lengths. They have solid 3 x 3/16" square tube legs with a 10GA trough. Top right picture shows our calf bunk which is 10' in length. These bunks can also come unpainted.





Curved Alleyway in working facility.



Custom sign fabricated by B & B included in gate.





*