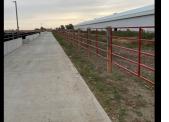

2', or 14' panels and a 4' walk through gate

Stand Alone Panels— 2-3/8" pipe fully welded frame, 3/4" sucker rod, 21' long

**Bunk Rail**— 2 or 3 rail with 2-3/8" bunk post. Posts to fit Van Zee Bunks are in stock. Custom posts available.

#### **Hinges**

We have multiple hinge options on hand. They are all durable and are manufactured in our shop.

- 12 and 18" Threaded Rod Hinge
- Weld-On Flag Hinge
- Bolt-On Flag Hinge ٠
- Bolt-On Corner Flag Hinge
- Weld-On Pipe and Pin Set .
- Weld-On Adjustable Hinge
- **Ring Hinges** ٠

#### **Other Hardware**

- Bolt-On Bi-Directional Latch •
- Slam Lock
- Slam Lock Lug
- Gate Chain Holder
- Gate Hanger
- Bare Chain Tie



Slam Lock



Weld-On Drop Pin

**Bi-Directional Latch** 





**Continuous** Fencing with Swing Gate





5– Bar Continuous







**Cattle Fencing Above 2' Wall** 

#### 2-Rail Bunk Rail

# **Cattle Equipment**

### **Loading Chutes**

Custom made to the farmer's liking, these chutes are able to stand the test of time.



#### **Working Facilities**

Everyone's working facility is a bit different. We have created curved alleyways, working tubs, working chutes, you name it. Having an effective set up is so important when it comes to getting the job done

quickly.









#### **Bunks**

Our cattle bunks come in 10' and 20' lengths. They have solid 3 x 3/16" square tube legs with a 10GA trough. Top right picture shows our calf bunk which is 10' in length. These bunks can also come unpainted.





Curved Alleyway in working facility.



Custom sign fabricated by B & B included in gate.





**Portable** 

Working