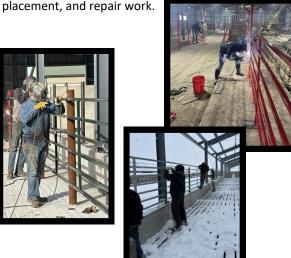

Custom gating is available upon request such as any size tubing, gauge, length, height, and number of bars. They can be powder coated any color if desired.

We offer delivery and installation of all our products. Our team is available anytime for new construction, re-