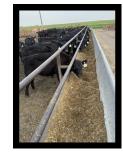

#### **Bunks**

Our cattle bunks come in 10' and 20' lengths. They have solid 3 x 3/16" square tube legs with a 10GA trough. Top right picture shows our calf bunk which is 10' in length. These bunks can also come unpainted.