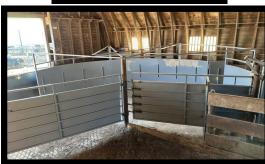

#### **Working Facilities**

Everyone's working facility is a bit different. We have created curved alleyways, working tubs, working chutes, you name it. Having an effective set up is so important when it comes to getting the job done

quickly.

Curved Alleyway in working facility.

Custom sign fabricated by B & B included in gate.

**Portable** 

Working

Facility

Double Chute Working Facility