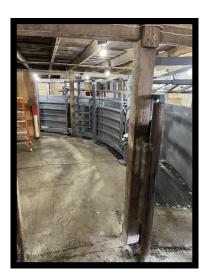

#### **Working Facilities**

Everyone's working facility is a bit different. We have created curved alleyways, working tubs, working chutes, you name it. Having an effective set up is so important when it comes to getting the job done

quickly.

Curved Alleyway in working facility.

Custom sign fabricated by B & B included in gate.

**Portable** 

Working

Facility

Double Chute Working Facility