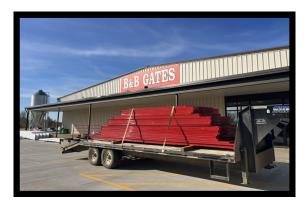

# Installation

Our gates are made 100% in-house with quality materials. Featuring 1.25", 1.5", or 2" x 14GA square tube and 6 horizontal bars. They are 49" tall, offered in up to 20' lengths, and powder coated red. We carry 4', 8', 10', 12', 14', 16', 18, and 20' stock gates of all 3 tubing options at our Ag Supply Store. Stock gates come complete with chain, bolt-on pipe, and a 12 threaded rod hinge

Custom gating is available upon request such as any size tubing, gauge, length, height, and number of bars. They can be powder coated any color if desired.

We offer delivery and installation of all our products. Our team is available anytime for new construction, re-