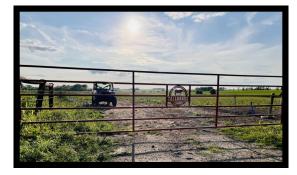

Curved Alleyway in working facility.

Custom sign fabricated by B & B included in gate.

**Portable** 

Working

Facility

Double Chute Working Facility