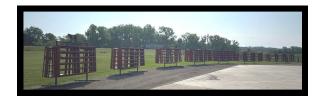

# **Other Fencing**

Continuous Fencing— 24' panels with any number of bars. Your choice of square or round tubing.

Corral Panels— 10', 12', or 14' panels and a 4' walk through gate

Stand Alone Panels— 2-3/8" pipe fully welded frame, 3/4" sucker rod, 21' long

5– Bar Continuous

**Cattle Fencing Above 2' Wall** 