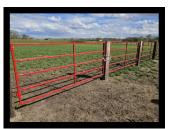

# Installation

Our gates are made 100% in-house with quality materials. Featuring 1.25", 1.5", or 2" x 14GA square tube and 6 horizontal bars. They are 49" tall, offered in up to 20' lengths, and powder coated red. We carry 4', 8', 10', 12', 14', 16', 18, and 20' stock gates of all 3 tubing options at our Ag Supply Store. Stock gates come complete with chain, bolt-on pipe, and a 12 threaded rod hinge

Custom gating is available upon request such as any size tubing, gauge, length, height, and number of bars. They can be powder coated any color if desired.

We offer delivery and installation of all our products. Our team is available anytime for new construction, re-