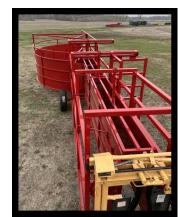

Curved Alleyway in working facility.

Custom sign fabricated by B & B included in gate.

**Portable** 

Working

Facility

Double Chute Working Facility